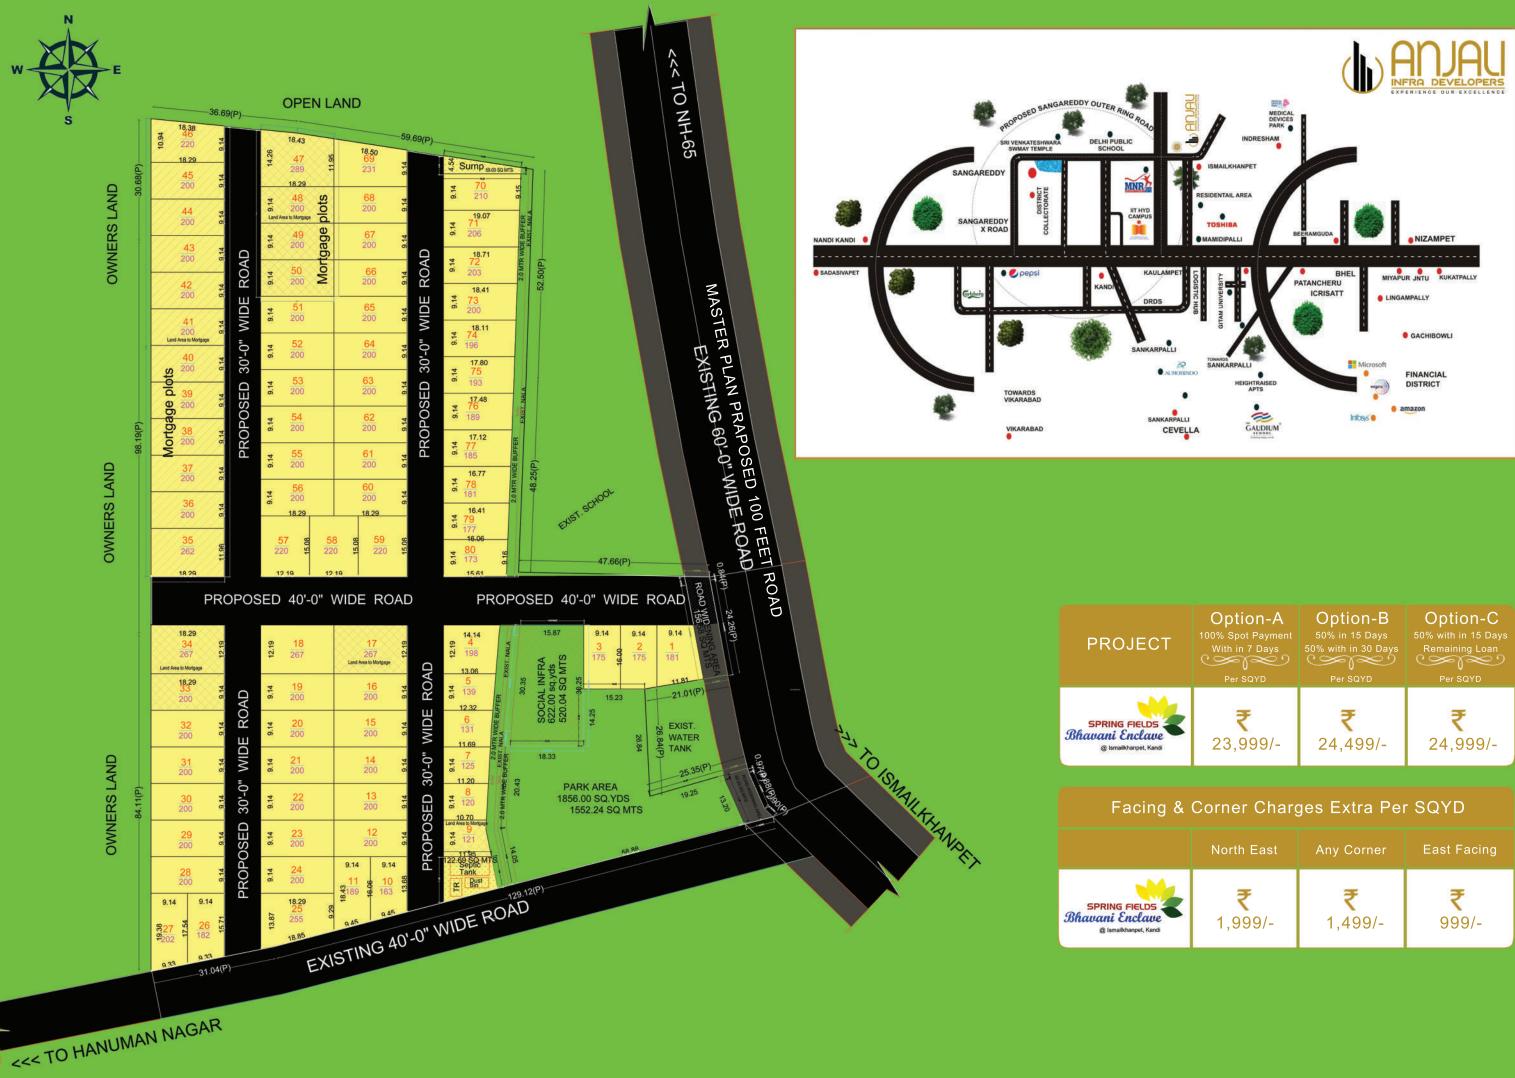

## LOCATION HIGHLIGHTS

| Nanded Highway       | 3 Min  |
|----------------------|--------|
| Mumbai Highway       | 5 Min  |
| IIT Kandi Sez        | 7 Min  |
| Thoshiba             | 7 Min  |
| Gitam University     | 7 Min  |
| Sangareddy Town      | 7 Min  |
| MSN Labs             | 8 Min  |
| ICRISAT              | 10 Min |
| BHEL, Lingampally    | 15 Min |
| Medical Devices Park | 15 Min |
| Gachibowli           | 20 Min |

## ANJALI INFRA DEVELOPERS

83/A, 2nd Floor, MCH Nagar, Above Rythu Mandi, vengalrao Nagar. Hyderabad, Telangana 500073. HMDA & RERA APPROVED PROJECT

IMMEDIATE HOUSE CONSTRUCTION

MIDDLE OF THE TOWN ISMAILKHANPET

## 000167/LO/PG/HMDA/2022

PREMIUM VILLA PLOTS AND VILLAS GATED COMMUNITY IN ISMAILKHANPET ON MUMBAI HIGHWAY VERY CLOSE TO IIT KANDI AND RUDRARAM