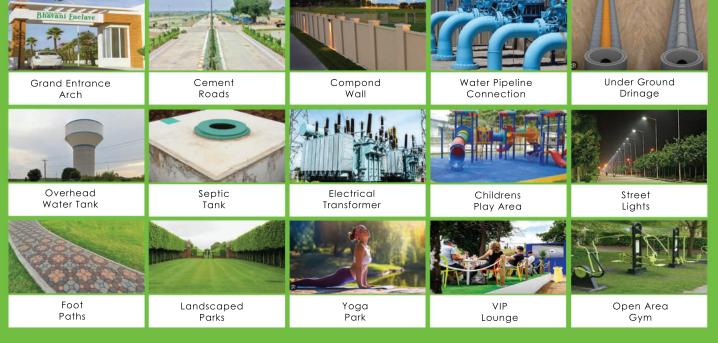

## LOCATION HIGHLIGHTS

| Nanded Highway       | 3 Min  |
|----------------------|--------|
| Mumbai Highway       | 5 Min  |
| IIT Kandi Sez        | 7 Min  |
| Thoshiba             | 7 Min  |
| Gitam University     | 7 Min  |
| Sangareddy Town      | 7 Min  |
| MSN Labs             | 8 Min  |
| ICRISAT              | 10 Min |
| BHEL, Lingampally    | 15 Min |
| Medical Devices Park | 15 Min |
| Gachibowli           | 20 Min |



EVELOPERS



## BHAVANI ENCLAVE HIGHLIGHTS



## ANJALI INFRA DEVELOPERS

83/A, 2nd Floor, MCH Nagar, Above Rythu Mandi, vengalrao Nagar. Hyderabad, Telangana 500073. HMDA & RERA APPROVED PROJECT

IMMEDIATE HOUSE CONSTRUCTION

MIDDLE OF THE TOWN ISMAILKHANPET





## 000167/LO/PG/HMDA/2022

PREMIUM VILLA PLOTS AND VILLAS GATED COMMUNITY IN ISMAILKHANPET ON MUMBAI HIGHWAY VERY CLOSE TO IIT KANDI AND RUDRARAM